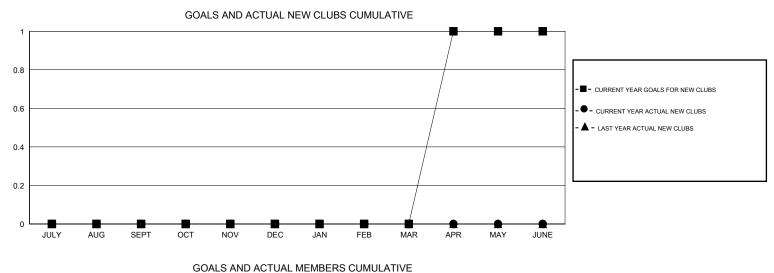

## Judy Hankom GMT

| GMT: Judy Ha  | ankom                                       |           | LOCATIO          | WISCONS          | IN            |                    |                                     |                    | GMT CA 1         |  |
|---------------|---------------------------------------------|-----------|------------------|------------------|---------------|--------------------|-------------------------------------|--------------------|------------------|--|
|               |                                             | Clubs     |                  |                  |               | Members            |                                     |                    |                  |  |
|               | RESULTS FOR 2015-2016 RESULTS FOR 2015-2016 |           |                  |                  |               |                    |                                     |                    |                  |  |
| QUARTER       | NEW CLUB<br>GOAL                            | NEW CLUBS | DROPPED<br>CLUBS | NET<br>GAIN/LOSS | QUARTER       | NEW MEMBER<br>GOAL | CHARTER AND<br>NEW MEMBERS<br>ADDED | DROPPED<br>MEMBERS | NET<br>GAIN/LOSS |  |
| JULY/AUG/SEPT | 0                                           | 0         | 0                | 0                | JULY/AUG/SEPT | -5                 | 30                                  | 59                 | -29              |  |
| OCT/NOV/DEC   | 0                                           | 0         | 0                | 0                | OCT/NOV/DEC   | 0                  | 33                                  | 29                 | 4                |  |
| JAN/FEB/MAR   | 0                                           | 0         | 0                | 0                | JAN/FEB/MAR   | 20                 | 38                                  | 41                 | -3               |  |
| APR/MAY/JUNE  | 1                                           | 0         | 0                | 0                | APR/MAY/JUNE  | 30                 | 16                                  | 10                 | 6                |  |