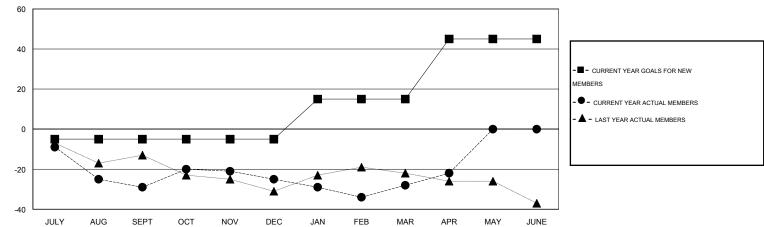

## Judy Hankom GMT

| GMT: Judy Ha  | ankom                                       |           | LOCATIO          | WISCONS          | IN            |                    |                                     |                    | GMT CA 1         |  |
|---------------|---------------------------------------------|-----------|------------------|------------------|---------------|--------------------|-------------------------------------|--------------------|------------------|--|
|               |                                             | Clubs     |                  |                  |               | Members            |                                     |                    |                  |  |
|               | RESULTS FOR 2015-2016 RESULTS FOR 2015-2016 |           |                  |                  |               |                    |                                     |                    |                  |  |
| QUARTER       | NEW CLUB<br>GOAL                            | NEW CLUBS | DROPPED<br>CLUBS | NET<br>GAIN/LOSS | QUARTER       | NEW MEMBER<br>GOAL | CHARTER AND<br>NEW MEMBERS<br>ADDED | DROPPED<br>MEMBERS | NET<br>GAIN/LOSS |  |
| JULY/AUG/SEPT | 0                                           | 0         | 0                | 0                | JULY/AUG/SEPT | -5                 | 30                                  | 59                 | -29              |  |
| OCT/NOV/DEC   | 0                                           | 0         | 0                | 0                | OCT/NOV/DEC   | 0                  | 33                                  | 29                 | 4                |  |
| JAN/FEB/MAR   | 0                                           | 0         | 0                | 0                | JAN/FEB/MAR   | 20                 | 38                                  | 41                 | -3               |  |
| APR/MAY/JUNE  | 1                                           | 0         | 0                | 0                | APR/MAY/JUNE  | 30                 | 16                                  | 10                 | 6                |  |